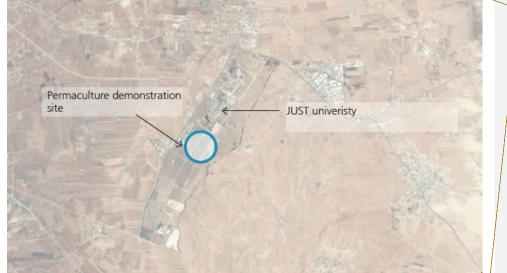

Reference is made to the UN-Habitat letter, Ref No. HAB-008-22, February 17, 2022, to us, requesting to approve revised activities and related costs under Outputs 2.8 and 3.8.

Please note that during the period between submitting the project proposal on January 2020 and the day the project launched in October 2021, the world witnessed unprecedent increase in the prices of some materials and equipment needed to implement the activities, fright changes and customs due to COVID-19. These changes requested the revision of some items and related costs under outputs 2.8 and 3.8 by the executing Entity, "Permaculture Research Institute" (PRI), based in Australia, who will implement the permaculture component jointly with the Jordan University of Science and technology (JUST) in the University Campus. While the changes have been made at activity level, they did not affect the budget allocated for the (PRI) nor the overall budget of the project which remains the same as in the original project document.

- For Output 3.5, the water storage target has changed from 1×3,000 m3 and 1x2,000 m3 to 2x2,000 m3.
- 2. For Output 3.8, the following has changed:
  - A. For the Sub-pod worm farm, the new target is changed from 3 to one (1) Sub-pod worm farm.
  - B. For the olive trees orchard Monoculture conversion, the new target is clarified as 1000m2 (the figure "180" was inserted in the document by mistake).
  - C. For the Beehives, the new target is still three (3) beehives however only one (1) will be Flowhive (from Australia) and two (2) locally manufactured.