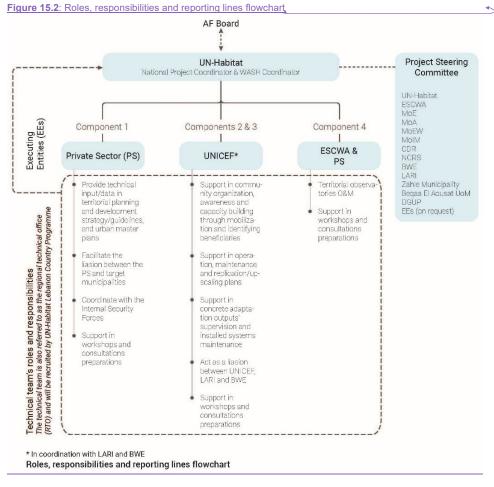

| Eligibility of IE              | 1. Is the project/programme submitted through an eligible Multilateral or Regional Implementing Entity that has been accredited by the Board?                                                                                                                                                                                                                 | Yes.                                                                                                                                                                                                                                                                                                                                                                                                                                                                                                                                                                                                                                                                                                                                                                                                                                                                                                                                               |                                                                                                                                                                                                                                                                                                                                                                       |
|--------------------------------|---------------------------------------------------------------------------------------------------------------------------------------------------------------------------------------------------------------------------------------------------------------------------------------------------------------------------------------------------------------|----------------------------------------------------------------------------------------------------------------------------------------------------------------------------------------------------------------------------------------------------------------------------------------------------------------------------------------------------------------------------------------------------------------------------------------------------------------------------------------------------------------------------------------------------------------------------------------------------------------------------------------------------------------------------------------------------------------------------------------------------------------------------------------------------------------------------------------------------------------------------------------------------------------------------------------------------|-----------------------------------------------------------------------------------------------------------------------------------------------------------------------------------------------------------------------------------------------------------------------------------------------------------------------------------------------------------------------|
| Implementation<br>Arrangements | 1. Is there adequate arrangement for project / programme management at the regional and national level, including coordination arrangements within countries and among them? Has the potential to partner with national institutions, and when possible, national implementing entities (NIEs), been considered, and included in the management arrangements? | CR2: Respective roles, responsibilities and reporting lines of LARI, UN-Habitat and UNICEF with respect to the local technical team to be hired in Lebanon should be briefly elaborated.  CR3: The endorsement letter from Lebanon states that the local technical team will supervise and ensure timely implementation of "all Project outputs under the four components". However, table 6 of the project document indicates that components 1 and 4 will be executed by other entities (namely consultancy firm, RTO and municipalities for Component 1 and consultancy firm and UN ESCWA for component 4). Please clarify what activities will the local technical team supervise and revise relevant sections of the project document as needed.  CR4: Please confirm whether UN-Habitat will incur any additional costs to the budget originally approved by the Board to recruit the local technical team in Lebanon. If applicable, please | CR2: Addressed, as per information provided on p.88-90.  CR3: Addressed, as per information provided in the response sheet, which clarified that the "technical team", "Regional Technical Office" or "RTO" all refer to the same team.  CR 4: Addressed, as per information provided on p.90. UNHabitat will not incur any additional costs to the budget originally |
|                                |                                                                                                                                                                                                                                                                                                                                                               | provide an explanation on how such costs were established.                                                                                                                                                                                                                                                                                                                                                                                                                                                                                                                                                                                                                                                                                                                                                                                                                                                                                         | approved by the Board to recruit the local technical team in                                                                                                                                                                                                                                                                                                          |

|    |                                                                                                                                                                                                                                                                                                                               |                                                                                                                                                     | Lebanon.                         |
|----|-------------------------------------------------------------------------------------------------------------------------------------------------------------------------------------------------------------------------------------------------------------------------------------------------------------------------------|-----------------------------------------------------------------------------------------------------------------------------------------------------|----------------------------------|
| 2. | Are there measures for financial and project/programme risk                                                                                                                                                                                                                                                                   | Yes.  CAR 3: Please add relevant monitoring                                                                                                         | CAR 3: Addressed, as per the     |
|    | management?                                                                                                                                                                                                                                                                                                                   | indicator(s) to the newly identified currency-related risk (#8).                                                                                    | information provided on p.98-99. |
| 3. | Are there measures in place for the management of for environmental and social risks, in line with the Environmental and Social Policy of the Fund?Proponents are encouraged to refer to the Guidance document for Implementing Entities on compliance with the Adaptation Fund Environmental and Social Policy, for details. | Yes.                                                                                                                                                |                                  |
| 4. | Is a budget on the Implementing Entity Management Fee use included?                                                                                                                                                                                                                                                           | Yes.                                                                                                                                                |                                  |
| 5. | Is an explanation and a breakdown of the execution costs included?                                                                                                                                                                                                                                                            | Yes.                                                                                                                                                |                                  |
| 6. | Is a detailed budget including budget notes included?                                                                                                                                                                                                                                                                         | Yes.  CAR4: Please correct in table 6 and all relevant sections of the project document, the USD 1 discrepancy between output 2.8 budget allocation | CAR4: Addressed.                 |
| 7. | Are arrangements for monitoring and evaluation                                                                                                                                                                                                                                                                                | and the total cost for component 2.  Yes.                                                                                                           |                                  |