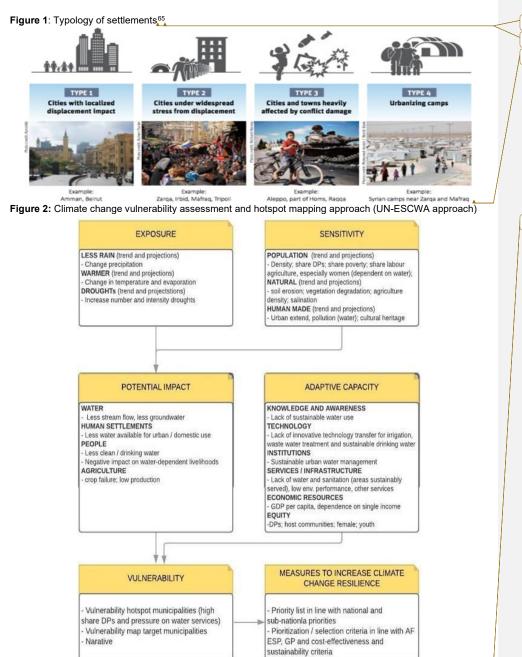

ormatted: English (United States)

Formatted: English (United States)

Formatted: English (United States)

Formatted: English (United States)

Formatted: English (United States) Formatted: English (United States)

<sup>60</sup>UNEP 2015:Climate Change in the Arab Region (Regional Coordination Mechanism Report)

<sup>61</sup>UNDP/ National Centre for Security and Crises Management (NCSCM): Jordan National Disaster Risk Reduction (DRR) Strategy 2019-

<sup>62</sup> Jordan Ministry of Water and Irrigation: Climate Change Policy for a Resilient Water Sector, 2016, page 3

SUN-ESCWA et al. (2017) Arab Climate Change Assessment Report (RICCAR initiative)

World Bank et all (2017, policy note September 14): Refugees in the middle east. Bringing an urban lens to the forced displacement challenge



Formatted: English (United States)

Formatted: English (United States)
Formatted: English (United States)

<sup>&</sup>lt;sup>65</sup>World Bank et all (2017, policy note September 14): Refugees in the middle east. Bringing an urban lens to the forced displacement challenge

#### **Project target areas**

There is evidence that water challenges will likely grow for Irbid, Mafraq and Zahle and surrounding municipalities in the future due to climate change impacts. There is also a clear link between the influx of Syrian DPs and increasing pressure on water resources in these areas. Both challenges are coupled with adaptation challenges in both countries. Common adaptation challenges for the two countries are financial constraints to implement climate action. For example, the financial defi