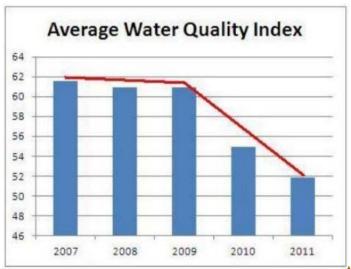

y, reaching up to 55%.

#### Water Quality Issue:

The quality of surface waters in the Litani River Basin varies seasonally and partially but is generally bad. Untreated wastewater discharges, both domestic and industrial, are one of the primary sources of pollution. According to the Litani River Authority (LRA), the average water quality index has been decreasing drastically since 2009.

Poor water quality is a serious public health issue. Water-borne diseases, worldwide, are one of the leading causes of mortality. The occurrence of Dysentery, Typhoid fever and Hepatitis A in the Bekaa is 7.5 annual cases per 10,000 residents, which is twice the national average (2009 statistics from the Ministry of Public Health). These are reported cases only, actual cases could be 5-10 times higher.



Average Water Quality Index (LRA)

Analysis of the state of water-quality deterioration and land degradation in the Litani River Basin (LRB) showed that the main sources of contamination in the basin imply a chaotic urban expansion with resulting loss of arable lands and pressure on water resources in terms of both quantitative and qualitative aspects. Dumping of dAnalysis of the state of water-quality deterioration and land degradation in the Litani River Basin (LRB) showed that the main sources of contamination in the basin imply a chaotic urban expansion

Formatted: English (United States)
Formatted: English (United States)

<sup>116</sup> Retrieved from Nassim Abou Hamad (Head of Water Governance Department at LRA): <a href="https://www.pseau.org/outils/ouvrages/office\_national\_du\