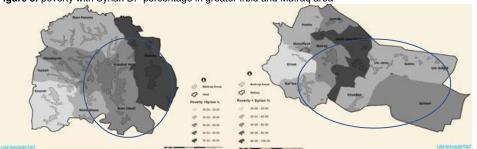

DPs crisis: one of the key issues facing Lebanon is the economic and social impact of the Syrian crisis. 24 According to government and independent sources, up to 1.5 million Syrians, about a quarter of the Lebanese population, have taken refuge in Lebanon since the conflict erupted in March 2011. This has strained Lebanon's public finances, service delivery, and the environment. 76 percent of the Syrian DP households subsisted below the poverty line and more than 50 percent of Syrian households live in extreme poverty. 25 The crisis also worsened poverty incidence among Lebanese citizens as well as widen income inequality. In particular, it is estimated that as a result of the Syrian crisis, some 200,000 additional Lebanese have been pushed into poverty, adding to the erstwhile 1 million poor. An additional 250,000 to 300,000 Lebanese citizens are estimated to have become unemployed, most of them unskilled youth. According to the Lebanon Crisis Response Plan, <sup>26</sup> many of the most vulnerable communities in Lebanon are concentrated in specific pockets of the country: the majority of deprived Lebanese (67 percent) and persons displaced from Syria (87 percent) live in the country's most vulnerable cadastres, incl. in the Bekaa area (see also annex 1).