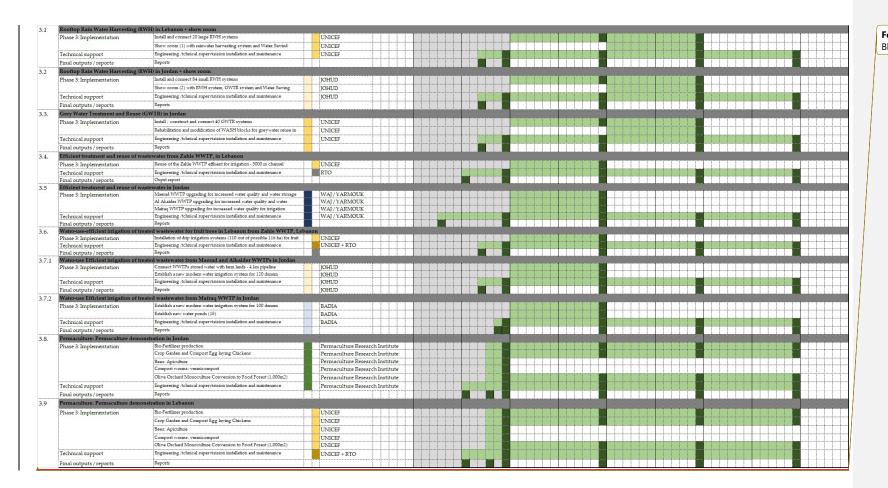

- iii. Revision of the original targets for outputs indicators: because of recent increase in equipment prices, shipping costs and changes in customs, the following targets for output indicators were revised: output 3.5 (efficient treatment and reuse of wastewater in Jordan) changed from 1×3,000 m³ and 1×2,000 m³ to 2×2,000 m³ and output 3.8 (permaculture demonstration) changed from 5 to one sub-pod worm farm and from 180 to 1,000 m² (orchard monoculture conversation to food forest).
- 7. Based on the above observations, the secretariat shared relevant provisions of the Fund's Operational Policies and Guidelines and its annexes (notably annex 7 as approved in October 2017) with the Implementing Entity (UN-Habitat), including the following:
  - "2. The separation between implementing and execution services was confirmed, as a principle, by the Board (decision B.18/30), which decided that execution services will only be provided by Implementing Entities on an exceptional basis and at the written request by the recipient country, involving designated authorities in the process, and providing rationale for such a request. The responsibility for these services shall be stipulated, their budget estimated in the fully developed project/programme document, and covered by the execution costs budget of the project/programme."

Further to our letter to the Adaptation Fund Board dated February 22<sup>nd</sup>, 2022 to request for approving some changes in the project activities and reassigning new executing partners, and following up on the initial technical review of the Adaptation Fund Board secretariat, we hereby confirm the following changes under Output 3.5 and Output 3.8:

- For Output 3.5, the water storage target has changed from 1×3,000 m3 and 1x2,000 m3 to 2x2,000 m3.
- 2. For Output 3.8, the following has changed:
  - A. For the Sub-pod worm farm, the new target is changed from 3 to one (1) Sub-pod worm farm.
  - B. For the olive trees orchard Monoculture conversion, the new target is clarified as 1000m2 (the figure "180" was inserted in the document by mistake).
  - C. For the Beehives, the new target is still three (3) beehives however only one (1) will be Flowhive (from Australia) and two (2) locally manufactured.