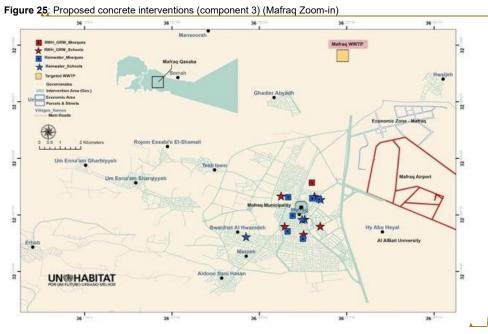

Jordan: UNICEF; JOHUD; HFDJB; MoWI/YWC; PRI; Irbid & Mafrag municipal governments

**AF Project ID:** AF00000166

IE Project ID: Requested Financing from Adaptation Fund (US Dollars): USD 13,973,509

Reviewer and contact person: Hugo Remaury Co-reviewer(s):