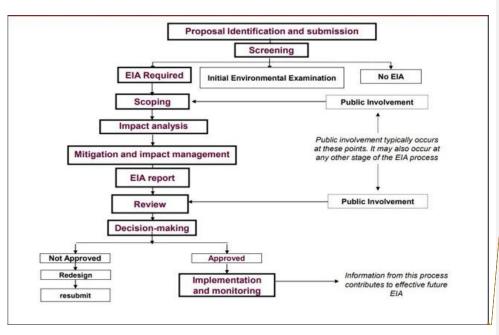

aw. It governs and organize the work of the governorate and the city at local level and defines the responsibilities of local authorities, including for climate change. The idea is to empower local authorities and ensure that all the services are secured in each governorate by the local governorates/

According to the draft law, municipalities are fully responsible for managing stormwater, floods, and for coordinating with the concerned authorities in managing the distribution of water among the population, organizing its distribution, participating in identifying water network and working to prevent pollution of springs, wadis and wells. Municipalities are also responsible for coordinating with concerned authorities on establishing wastewater network.

Formatted: English (United States)



Formatted: English (United States)

| <b>Table 11:</b> Co | ompliance with | relevant national | technical standards |
|---------------------|----------------|-------------------|---------------------|
|                     |                |                   |                     |

| Expected concrete output/intervention                                                                                                                                                                                                                                                                                                                           | Relevant rules, regulations and standards (to comply to AF principle 1)