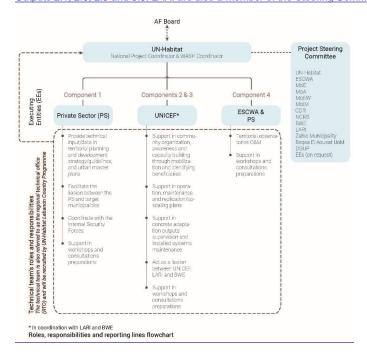

| Eligibility of IE              | 1. Is the project/programme submitted through an eligible Multilateral or Regional Implementing Entity that has been accredited by the Board?                                                                                                                                                                                                                 | Yes.                                                                                                                                                                                                                                                                                                                                                                                                                                                                                                                                                                                                                                                                                                                                                                                                                                                                                                                                               |                                                                                                                                                                                                                                                                                                                                                                       |
|--------------------------------|---------------------------------------------------------------------------------------------------------------------------------------------------------------------------------------------------------------------------------------------------------------------------------------------------------------------------------------------------------------|----------------------------------------------------------------------------------------------------------------------------------------------------------------------------------------------------------------------------------------------------------------------------------------------------------------------------------------------------------------------------------------------------------------------------------------------------------------------------------------------------------------------------------------------------------------------------------------------------------------------------------------------------------------------------------------------------------------------------------------------------------------------------------------------------------------------------------------------------------------------------------------------------------------------------------------------------|-----------------------------------------------------------------------------------------------------------------------------------------------------------------------------------------------------------------------------------------------------------------------------------------------------------------------------------------------------------------------|
| Implementation<br>Arrangements | 1. Is there adequate arrangement for project / programme management at the regional and national level, including coordination arrangements within countries and among them? Has the potential to partner with national institutions, and when possible, national implementing entities (NIEs), been considered, and included in the management arrangements? | CR2: Respective roles, responsibilities and reporting lines of LARI, UN-Habitat and UNICEF with respect to the local technical team to be hired in Lebanon should be briefly elaborated.  CR3: The endorsement letter from Lebanon states that the local technical team will supervise and ensure timely implementation of "all Project outputs under the four components". However, table 6 of the project document indicates that components 1 and 4 will be executed by other entities (namely consultancy firm, RTO and municipalities for Component 1 and consultancy firm and UN ESCWA for component 4). Please clarify what activities will the local technical team supervise and revise relevant sections of the project document as needed.  CR4: Please confirm whether UN-Habitat will incur any additional costs to the budget originally approved by the Board to recruit the local technical team in Lebanon. If applicable, please | CR2: Addressed, as per information provided on p.88-90.  CR3: Addressed, as per information provided in the response sheet, which clarified that the "technical team", "Regional Technical Office" or "RTO" all refer to the same team.  CR 4: Addressed, as per information provided on p.90. UNHabitat will not incur any additional costs to the budget originally |
|                                |                                                                                                                                                                                                                                                                                                                                                               | provide an explanation on how such costs were established.                                                                                                                                                                                                                                                                                                                                                                                                                                                                                                                                                                                                                                                                                                                                                                                                                                                                                         | approved by the Board to recruit the local technical team in                                                                                                                                                                                                                                                                                                          |