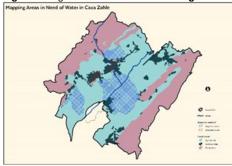

e have been identified based on a high share of vulnerable communities. The total populations and disaggregated data and an overview of climate change issues and adaptation needs for each municipality are shown in table 1.

Figure 4 shows communities in most need of water resources, which have been combined with figure 5, which shows poverty distribution in Zahle area among vulnerable Lebanese communities (living under 4US\$ per day, as per the World Bank data, 2011) and location of vulnerable Syrian displaced population living in Informal Tented Settlements (ITSs). The maps also show the land cover with agricultural and built areas, which has been used to identify

vulnerable farmers and vulnerable urban populations.

Figure 4: target areas in need of water Figure 5: target area poverty





Focus group consultation and key informant interviews have been held in the target municipalities (see section II.I.) with the purpose to identify specific issues and needs regarding climate change-related water issues and possible concern regarding proposed adaptation actions (see outcomes in table 1). Drought has been identified as the most problematic hazard in the city of Zahle and its surrounding municipalities during the past 10 years. In general, the surrounding municipalities suffer from extreme heat that has been increasing, especially in the years between 2016 and 2018. In 2017 and 2018, flooding has also been a major concern for the target areas. This trend coincides with the predictions of Lebanon's Third National Communication to the UNFCCC for generally prolonged drought