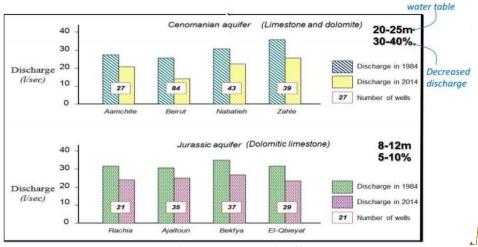

Environmental and water challenges: Water resources in Lebanon are under stress. Available water, including from rivers and springs, storage dams and groundwater, exceed projected water demand. 17 In 2010, total water supply reached 1,377 (MCM)/year originating from surface water (46 percent), groundwater (51 percent), and used storage (3 percent). Groundwater is over-extracted (0.7 BCM against total recharge of 0.5 BCM). In 2012, Lebanon was already using two thirds of its available water resources. This rate of water withdrawal is very high compared to global standards (averaging 10-30 percent), and includes a substantial component of resource mining, depleting Lebanon's water capital In addition, widespread pollution and substandard water infrastructure are restricting the ability of the government to meet water demands in the future. 19

Lebanon is also generating ever increasing quantities of domestic and industrial wastewater, all of which requires treatment. The country has invested in wastewater facilities over the last two decades. As a result of this investment, about two-thirds of the population is connected to sewer networks but only 8 percent of wastewater reaches the operational wastewater treatment plants and is treated. A considerable amount of the installed treatment capacity is not being exploited.