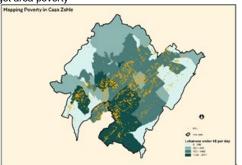

DPs crisis: one of the key issues facing Lebanon is the economic and social impact of the Syrian crisis. 24 According to government and independent sources, up to 1.5 million Syrians, about a quarter of the Lebanese population, have taken refuge in Lebanon since the conflict erupted in March 2011. This has strained Lebanon's public finances, service delivery, and the environment. 76 percent of the Syrian DP households subsisted below the poverty line and more than 50 percent of Syrian households live in extreme poverty. 25 The crisis also worsened poverty incidence among Lebanese citizens as well as widen income inequality. In particular, it is estimated that as a result of the Syrian crisis, some 200,000 additional Lebanese have been pushed into poverty, adding to the erstwhile 1 million poor. An additional 250,000 to 300,000 Lebanese citizens are estimated to have become unemployed, most of them unskilled youth. According to the Lebanon Crisis Response Plan, <sup>26</sup> many of the most vulnerable communities in Lebanon are concentrated in specific pockets of the country: the majority of deprived Lebanese (67 percent) and persons displaced from Syria (87 percent) live in the country's most vulnerable cadastres, incl. in the Bekaa area (see also annex 1).