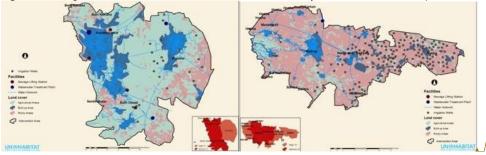

rds that the water sector faces in Jordan are temperature increases, increased incidents of drought, increased evaporation, and precipitation decreases. The TRAIN model suggests up to a 50 per cent decrease in water availability in northwest Jordan (HadCM3, A1B scenario, 2021-2050 compared with 1961-1990 control period). An overall increase in local and regional irrigation demand has serious implications for Jordan since further stress will be put on the groundwater resource. While on the other hand, in some target areas, flooding has also been pointed out as a major hazard. This is also in line with the predictions of a higher intensity of flooding in Jordan due to climate change 82,

Figure 7: existing situation / infrastructure and severe water vulnerability in red in Irbid and Mafraq



Formatted: English (United States)

 $<sup>^{80}</sup>$ Third National Communication Report of Jordan to UNFCCC (2014), UNDP and Jordan Ministry of Environment.

 $<sup>^{81}</sup>$ Second National Communication (SNC) to UNFCCC (2009). UNDP and Jordan Ministry of Environment.

 $<sup>^{82}</sup>$  Jordan Ministry of Water and Irrigation: Climate Change Policy for a Resilient Water Sector, 2016, page 3

Figure 8: poverty with Syrian DP percentage in greater Irbid and Mafraq area



Besides natural population growth, the target areas selected suffer from increased water demand mainly due to the influx of Syrian DPs, impacts of climate change are projected to raise water deficits in Jordan particularly in the northern part where the influx of refugee has worsen the situation. Syrian DPs liv