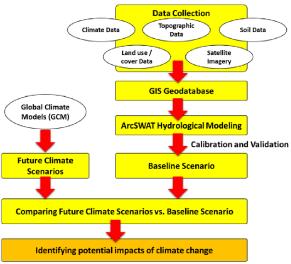

0s. Currently, the summer base flow of this river is about 158 MCM.

In the methodology followed by the above climate scenarios and vulnerability studies, climate, topography, soil and land use data were collected and downloaded to allow the calibration and validation of the GIS-assisted ArcSWAT model based on current conditions in the basin (i.e., baseline scenario). The three Global Climate Model (GCM) models best suited to the study area served to provide separate predicted climate data under different land management options for the ArcSWAT model. The validated SWAT model and using future climatic data provided an assessment of the impacts of climate change on water resources of the study areas. The adopted methodology to achieve the said study's objective is illustrated in Figure C.



Figure C: Methodology adopted to assess the impacts of climate change in Jordan's Yarmouk River Basin.

Different sets of data were collected (which could be obtained from the researcher), which included:

- Digital Elevation Model (DEM) data
- Soil Data
- Landsat ETM ? Imagery data
- Meteorological Data
- Hydrological modeling using SWAT data (SWAT has been widely used to assess the impacts of climate change on water resources).
- General Circulation Models (GCM) Data for assessment of climate change impacts on water resources

In the said study, two types of future climate data were used:

- (1) Incremental scenarios (Figure D)
- (2) GCM scenario

| Time of Seemania | Precipitation | Temperature Increase |              |       |           |  |  |
|------------------|---------------|---