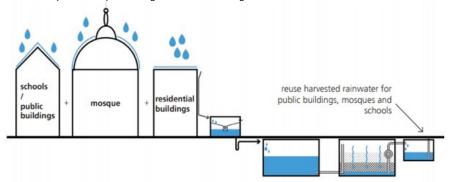

The project will focus on responding to climate change-related water challenges by taking a sustainable water management approach. This means it aims to reduce the demand of unsustainable water sources such as over-extracted (and often polluted) groundwater, while increasing water supply options from non-conventional and more sustainable sources, incl. rainwater harvesting and the reuse of treated waste water (see comp 3).