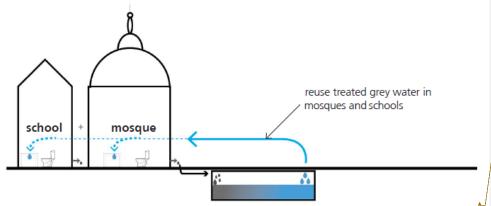

The project will focus on responding to climate change-related water challenges by taking a sustainable water management approach. This means it aims to reduce the demand of unsustainable water sources such as over-extracted (and often polluted) groundwater, while increasing water supply options from non-conventional and more sustainable sources, incl. rainwater harvesting and the reuse of treated waste water (see comp 3).