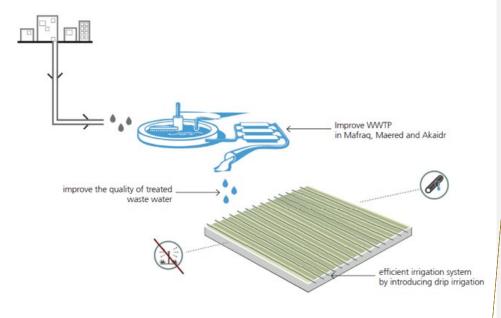

- iii. Revision of the original targets for outputs indicators: because of recent increase in equipment prices, shipping costs and changes in customs, the following targets for output indicators were revised: output 3.5 (efficient treatment and reuse of wastewater in Jordan) changed from 1×3,000 m³ and 1×2,000 m³ to 2×2,000 m³ and output 3.8 (permaculture demonstration) changed from 5 to one sub-pod worm farm and from 180 to 1,000 m² (orchard monoculture conversation to food forest).
- 7. Based on the above observations, the secretariat shared relevant provisions of the Fund's Operational Policies and Guidelines and its annexes (notably annex 7 as approved in October 2017) with the Implementing Entity (UN-Habitat), including the following:
  - "2. The separation between implementing and execution services was confirmed, as a principle, by the Board (decision B.18/30), which decided that execution services will only be provided by Implementing Entities on an exceptional basis and at the written request by the recipient country, involving designated authorities in the process, and providing rationale for such a request. The responsibility for these services shall be stipulated, their budget estimated in the fully developed project/programme document, and covered by the execution costs budget of the project/programme."

Subject: Request to approve the revised project's activities and budget of Output 2.8 and 3.8 under components 2 & 3.

Reference is made to the revised enclosed United Nations Framework Convention on Climate Change (UNFCCC) Adaptation Fund project "Increasing the resilience of both displaced persons and host communities to climate change-related water challenges in Jordan and Lebanon".

Reference is made to the UN-Habitat letter, Ref No. HAB-008-22, February 17, 2022, to us, requesting to approve revised activities and related costs under Outputs 2.8 and 3.8.

Please note that during the period between submitting the project proposal on January 2020 and the day the project launched in October 2021, the world witnessed unprecedent increase in the prices of some materials and equipment needed to implement the activities, fright changes and customs due to COVID-19. These changes requested the revision of some items and related costs under outputs 2.8 and 3.8 by the executing Entity, "Permaculture Research Institute" (PRI), based in Australia, who will implement the permaculture component jointly with the Jordan University of Science and technology (JUST) in the University Campus. While the changes have been made at activity level, they did not affect the budget allocated for the (PRI) nor the overall budget of the project which remains the same as in the original project document.

- For Output 3.5, the water storage target has changed from 1×3,000 m3 and 1x2,000 m3 to 2x2,000 m3.
- 2. For Output 3.8, the following has changed:
  - A. For the Sub-pod worm farm, the new target is changed from 3 to one (1) Sub-pod worm farm.
  - B. For the olive trees orchard Monoculture conversion, the new target is clarified as 1000m2 (the figure "180" was inserted in the document by mistake).
  - C. For the Beehives, the new target is still three (3) beehives however only one (1) will be Flowhive (from Australia) and two (2) locally manufactured.