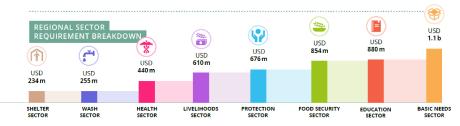

Despite support from the National governments, civil society and the international community, the needs of affected communities are outpacing the resources and capacities of partners, and coping mechanisms of the most vulnerable are being severely tested. As there are limited numbers of Syrian DPs returning, there are worrying signs of heightened tensions and host-community fatigue. In this context, it is essential for the international community to maintain its solidarity and support, especially since there is a lack and decline in funding for support to countries like Jordan and Lebanon that face DPs crisis. 15The regional approach of this project aligns with the 3RP sector objectives, especially for the WASH sector (see annex 1 for more info).