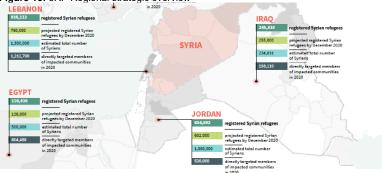

#### The Syrian crisis

Now in its ninth year, the Syrian crisis has had a profound humanitarian, socio-economic, and political impact on the population in both Syria and its neighbouring countries. In recent years, millions of people have been displaced and migrated from Syria. Lebanon and Jordan are among the top DPs host countries: According to a study by UNHCR, Lebanon and Jordan are ranked the largest and second largest refugee-hosting countries in the world compared to the size of their national population, with 173 and 89 refugees per 1,000 inhabitants, respectively. This has placed unprecedented strain on the country's economy, infrastructure, and public services. Although some moved to camps, most (82 percent in Lebanon 10 and 83.5 percentin Jordan 11) settle in cities, often in informal communities. Unfortunately, due to lack of planning and resources to respond to this large influx, many find themselves in communities that lack basic infrastructure and services, of which water challenges are seen as a major problem, 12 often leading to health and livelihood issues (as most DPs work in agriculture and this sector is heavily

DPs crisis: one of the key issues facing Lebanon is the economic and social impact of the Syrian crisis. 24 According to government and independent sources, up to 1.5 million Syrians, about a quarter of the Lebanese population, have taken refuge in Lebanon since the conflict erupted in March 2011. This has strained Lebanon's public finances, service delivery, and the environment. 76 percent of the Syrian DP households subsisted below the poverty line and more than 50 percent of Syrian households live in extreme poverty. 25 The crisis also worsened poverty incidence among Lebanese citizens as well as widen income inequality. In particular, it is estimated that as a result of the Syrian crisis, some 200,000 additional Lebanese have been pushed into poverty, adding to the erstwhile 1 million poor. An additional 250,000 to 300,000 Lebanese citizens are estimated to have become unemployed, most of them unskilled youth. According to the Lebanon Crisis Response Plan, <sup>26</sup> many of the most vulnerable communities in Lebanon are concentrated in specific pockets of the country: the majority of deprived Lebanese (67 percent) and persons displaced from Syria (87 percent) live in the country's most vulnerable cadastres, incl. in the Bekaa area (see also annex 1).

Host community fatigue is becoming more and more pronounced, and tensions between and within communities have been on the rise. Perceived competition for lower-skilled jobs was identified as a key driver for these tensions. Between 2014 and 2017, the percentage of Lebanese who did not report any inter-community tensions dropped from 40 to 2 per cent. <sup>28</sup> Most DPs (around 85 percent) settle in urban areas. The Bekaa valley, which is relatively close to Syria, hosts most of the Syrian DPs. <sup>29</sup>