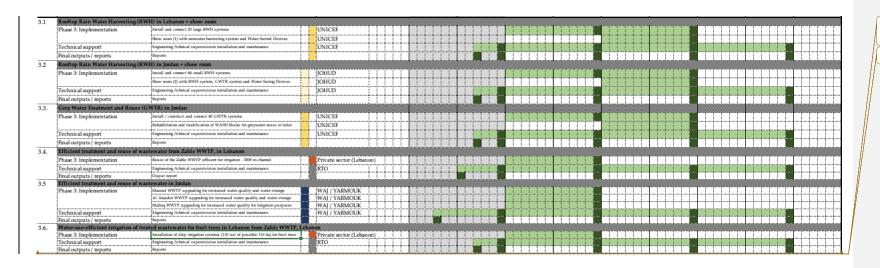

- iii. Revision of the original targets for outputs indicators: because of recent increase in equipment prices, shipping costs and changes in customs, the following targets for output indicators were revised: output 3.5 (efficient treatment and reuse of wastewater in Jordan) changed from 1×3,000 m³ and 1×2,000 m³ to 2×2,000 m³ and output 3.8 (permaculture demonstration) changed from 5 to one sub-pod worm farm and from 180 to 1,000 m² (orchard monoculture conversation to food forest).
- 7. Based on the above observations, the secretariat shared relevant provisions of the Fund's Operational Policies and Guidelines and its annexes (notably annex 7 as approved in October 2017) with the Implementing Entity (UN-Habitat), including the following:
  - "2. The separation between implementing and execution services was confirmed, as a principle, by the Board (decision B.18/30), which decided that execution services will only be provided by Implementing Entities on an exceptional basis and at the written request by the recipient country, involving designated authorities in the process, and providing rationale for such a request. The responsibility for these services shall be stipulated, their budget estimated in the fully developed project/programme document, and covered by the execution costs budget of the project/programme."

Further to our letter to the Adaptation Fund Board dated February 22<sup>nd</sup>, 2022 to request for approving some changes in the project activities and reassigning new executing partners, and following up on the initial technical review of the Adaptation Fund Board secretariat, we hereby confirm the following changes under Output 3.5 and Output 3.8:

- For Output 3.5, the water storage target has changed from 1×3,000 m3 and 1x2,000 m3 to 2x2,000 m3.
- 2. For Output 3.8, the following has changed:
  - A. For the Sub-pod worm farm, the new target is changed from 3 to one (1) Sub-pod worm farm.
  - B. For the olive trees orchard Monoculture conversion, the new target is clarified as 1000m2 (the figure "180" was inserted in the document by mistake).
  - C. For the Beehives, the new target is still three (3) beehives however only one (1) will be Flowhive (from Australia) and two (2) locally manufactured.