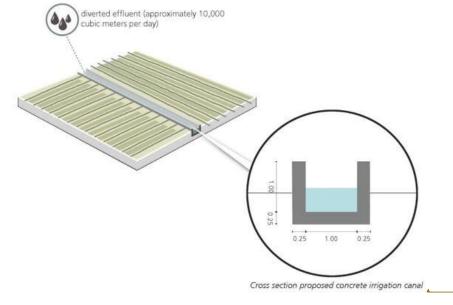

- For Output 3.5, the water storage target has changed from 1×3,000 m3 and 1x2,000 m3 to 2x2,000 m3.
- 2. For Output 3.8, the following has changed:
  - A. For the Sub-pod worm farm, the new target is changed from 3 to one (1) Sub-pod worm farm.
  - B. For the olive trees orchard Monoculture conversion, the new target is clarified as 1000m2 (the figure "180" was inserted in the document by mistake).
  - C. For the Beehives, the new target is still three (3) beehives however only one (1) will be Flowhive (from Australia) and two (2) locally manufactured.