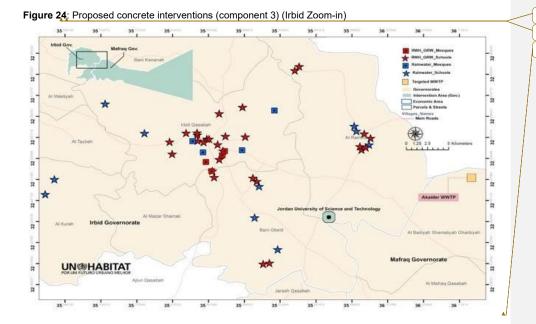

Jordan: UNICEF; JOHUD; HFDJB; MoWI/YWC; PRI; Irbid & Mafrag municipal governments

**AF Project ID:** AF00000166

IE Project ID: Requested Financing from Adaptation Fund (US Dollars): USD 13,973,509

Reviewer and contact person: Hugo Remaury Co-reviewer(s):