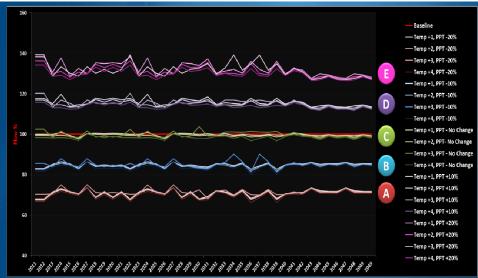

S15   | S16       |  |  |
| Wet Year         | +20%          | S17                  | S18          | S19   | S20       |  |  |

Figure D Incremental scenarios utilized

Future climatic data were used to assess the impacts of climate change on water resources. Two types of future data were used in the said study. The first type of future data is incremental scenarios, where 20 different climatic scenarios were created to represent the dry, normal and wet year conditions. SWAT simulated results for the 20 incremental scenarios are shown in Figure E. The simulation results of these 20 scenarios showed that precipitation is the major factor that affects the vulnerability of surface runoff values. It was also determined that temperature plays a minor role in changes in surface runoff amounts.



Figure E1 SWAT simulated results for the 20 incremental scenarios

The second type of future climate data used were the Global Climate Model (GCM) scenarios. To assess the impacts of climate change on water resources in the Yarmouk basin, GCMs were used to generate future climate data records. In the said study, temperature and precipitation outputs of 13 GCMs over the period of 1961–2005 were downloaded from the Canadian Climate Change Scenarios Network website (http://www.cccsn.ec.gc.ca/). According to Jordan's Second National Communication to the United Nations Framework Convention on Climate Change (MEJ-UNDP, 2009), there are three GCM models that best match Jordan's climatological records. These include the (i) CSIROMK3 model developed by the Commonwealth Scientific and Industrial R