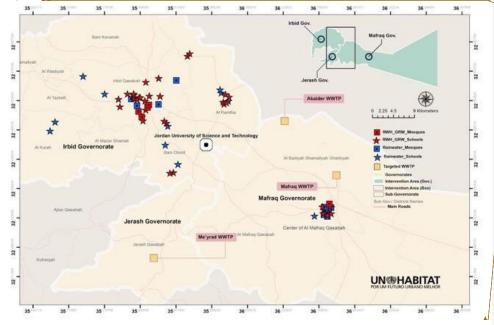

Jordan: UNICEF; JOHUD; HFDJB; MoWI/YWC; PRI; Irbid & Mafrag municipal governments

**AF Project ID:** AF00000166

IE Project ID: Requested Financing from Adaptation Fund (US Dollars): USD 13,973,509

Reviewer and contact person: Hugo Remaury Co-reviewer(s):