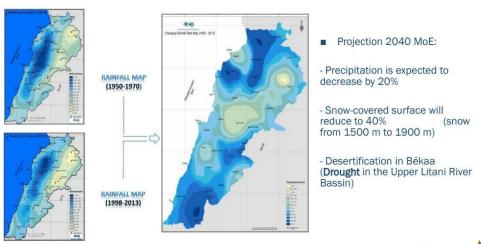

| JJA | 2,13   | 2,36   | 2,46   | 2,24   |
|                              | SON | 1,83   | 2,08   | 1,96   | 1,98   |

Obs. As changes from 2001-2010 averages Source: MoE (2011) Formatted: English (United States)

Formatted: English (United States)

Formatted: English (United States)

Formatted: English (United States)

<sup>117</sup> Retrieved from (2018 publication): https://www.researchgate.net/publication/324265200 The National Plan for Litani River Remediation

<sup>&</sup>lt;sup>118</sup> Retrieved from (2014 publication): <a href="https://www.aub.edu.lb/ifi/Documents/publications/working\_papers/2013-2014/20140722\_Higher\_order\_CC.pdf">https://www.aub.edu.lb/ifi/Documents/publications/working\_papers/2013-2014/20140722\_Higher\_order\_CC.pdf</a> (p. 10)



Climate projections: Rainfall quantities (LRA)

Overall, there is a tendency for more rapid warming at higher elevations and with distance from the coast. Warming is most pronounced in spring at coastal sites and for summer at locations inland. The largest reductions to annual rainfall are found for sites in the coastal zone, and within the Bekaa Valley, where changes could be in the range 10–30 percent by the 2050s and 20–50 percent by the 2080s. The Bekaa Valley was estimated to consume 1.5 times the annual ground and surface water replenishment, leading to declining groundwater tables (Irrigation in the Near East Region, 1996).



Groundwater depletion in the major aquifers; 245 boreholes (CNRS)

Approximately 8 percent of Lebanon's population—roughly 300,000 people—live under conditi