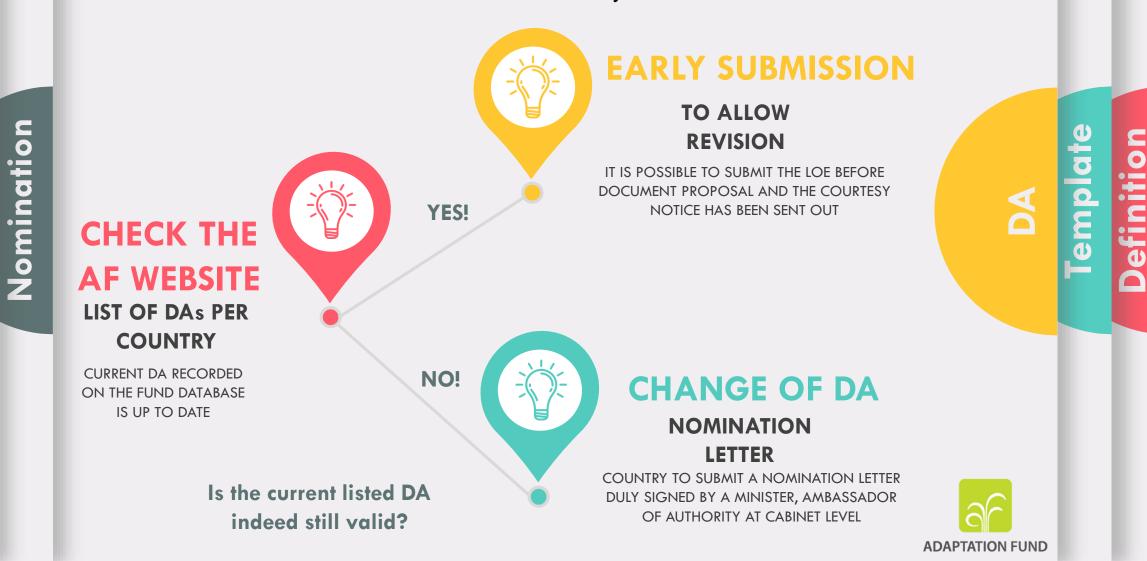

# **DA Nomination Letter**

When a country nominates a new DA, the AF secretariat has to receive an official letter of notification on the change of the DA. The letter is required to:

Paragraph 20 of the Operational Policies and Guidelines of the Adaptation Fund: process of the nomination of a <u>Designated Authority</u>.

Contact

Process to nominate a DA Paragraph 20 of the AF Operational Policies and Guidelines https://www.adaptationfund.org/document/operational-policiesguidelines-parties-access-resources-adaptationfund/

DA Nomination Letter: to whom? <u>afbsec@adaptation-fund.org</u> <u>shansmoevi@adaptation-fund.org</u> Nominatio

Resources

DAs on the AF website

https://www.adaptation-fund.org/applyfunding/designated-authorities/