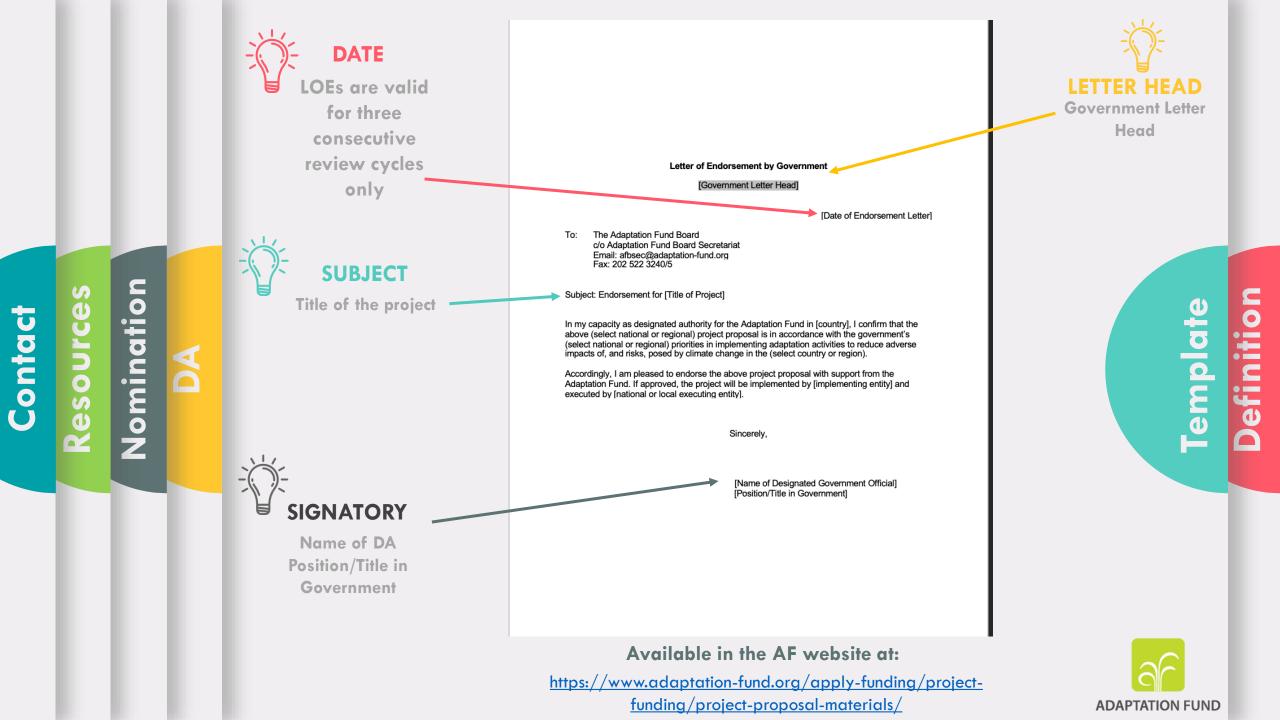

# What is a Letter of endorsement (LOE)?

Proposals for projects/programmes require an endorsement by the **Designated Authority/ies** of the country/ies in which the project/programme will be implemented.

No proposals will be considered/reviewed if not accompanied by valid LOEs.

Nomination

esource

Contact

Iemplate

| Identification Fund Sector Sec |                 | Letter of Endorsement by Government                                                                                                                                                    |
|--------------------------------------------------------------------------------------------------------------------------------------------------------------------------------------------------------------------------------------------------------------------------------------------------------------------------------------------------------------------------------------------------------------------------------------------------------------------------------------------------------------------------------------------------------------------------------------------------------------------------------------------------------------------------------------------------------------------------------------------------------------------------------------------------------------------------------------------------------------------------------------------------------------------------------------------------------------------------------------------------------------------------------------------------------------------------------------------------------------------------------------------------------------------------------------------------------------------------------------------------------------------------------------------------------------------------------------------------------------------------------------------------------------------------------------------------------------------------------------------------------------------------------------------------------------------------------------------------------------------------------------------------------------------------------------------------------------------------------------------------------------------------------------------------------------------------------------------------------------------------------------------------------------------------------------------------------------------------------------------------------------------------------------------------------------------------------------------------------------------------------|-----------------|----------------------------------------------------------------------------------------------------------------------------------------------------------------------------------------|
| The Adaptation Fund Board<br>do Adaptation Fund Board<br>Evand Stand Stand Stand Standard<br>Evand Standard Standard<br>Subject: Endorsement for [Tifle of Project]<br>In my capacity as designated authority for the Adaptation Fund in [country], I confirm that the<br>above (select national or regional) profines in implementing adaptation activities to reduce adverse<br>mapsalo <i>i</i> , and its provide the project proposal is in accordance with the government's<br>(select national or regional) profites in implementing adaptation activities to reduce adverse<br>mapsalo <i>i</i> , and its provide, the project proposal with support from the<br>Accordingly, I am pleased to endorse the above project proposal with support from the<br>daptation Fund, I approved, the project will be implemented by [implementing entity] and<br>executed by [instinal or local executing entity].<br>Sincerely,<br>[Name of Designated Government Official]                                                                                                                                                                                                                                                                                                                                                                                                                                                                                                                                                                                                                                                                                                                                                                                                                                                                                                                                                                                                                                                                                                                                                       |                 | [Government Letter Head]                                                                                                                                                               |
| co Adaptation Fund Board Secretariat<br>Email affectingBadpation-fund org<br>Par: 202 522 32405<br>Subject: Endonsement for [Title of Project]<br>In my capacity as designated authority for the Adaptation Fund in [country], I confirm that the<br>above (select national or regional profer proposal is in accordance with the government's<br>(select national or regional profines in implementing adaptation activities to reduce adverse<br>ingrads of, and risk posed by climate change in the (select county or region).<br>Accordingly, I am pleased to endorse the above project proposal with support from the<br>Adaptation Fund Taproved, the project will be implemented by [implementing entity] and<br>executed by (national or local executing entity).<br>Sincerely,<br>[Name of Designated Government Official]                                                                                                                                                                                                                                                                                                                                                                                                                                                                                                                                                                                                                                                                                                                                                                                                                                                                                                                                                                                                                                                                                                                                                                                                                                                                                            |                 | [Date of Endorsement Lette                                                                                                                                                             |
| In my capacity as designated authority for the Adaptation Fund in [country], I confirm that the<br>above (select national or regional) project proposal is in accordance with the government's<br>impacts of, and risks, posed by climate change in the (select country or region).<br>Accordingly, I am pleased to endorse the above project proposal with support from the<br>Adaptation Fund. The approved, the project will be implemented by (implementing entity) and<br>executed by (national or local executing entity).<br>Sincerely,<br>[Name of Designated Government Official]                                                                                                                                                                                                                                                                                                                                                                                                                                                                                                                                                                                                                                                                                                                                                                                                                                                                                                                                                                                                                                                                                                                                                                                                                                                                                                                                                                                                                                                                                                                                     | To:             | c/o Adaptation Fund Board Secretariat<br>Email: afbsec@adaptation-fund.org                                                                                                             |
| above (select national or regional) project proposal is in accordance with the government's<br>ideatent anisotan or projectional profiles in implementing adjustion activities to reduce adverses<br>impacts of , and risks, posed by climate change in the (select county or region).<br>According), I anglesado fondorse the above groids (processal with support from the<br>Adaptation Fund. If approved, the project will be implemented by [implementing entity] and<br>executed by [national or local executing entity].<br>Sincerely,<br>[Name of Designated Government Official]                                                                                                                                                                                                                                                                                                                                                                                                                                                                                                                                                                                                                                                                                                                                                                                                                                                                                                                                                                                                                                                                                                                                                                                                                                                                                                                                                                                                                                                                                                                                      | Subje           | ct: Endorsement for [Title of Project]                                                                                                                                                 |
| Adaptation Fund. If approved, the project will be implemented by [implementing entity] and<br>executed by (national or local executing entity).<br>Sincerely,<br>[Name of Designated Government Official]                                                                                                                                                                                                                                                                                                                                                                                                                                                                                                                                                                                                                                                                                                                                                                                                                                                                                                                                                                                                                                                                                                                                                                                                                                                                                                                                                                                                                                                                                                                                                                                                                                                                                                                                                                                                                                                                                                                      | above<br>(selec | e (select national or regional) project proposal is in accordance with the government's<br>at national or regional) priorities in implementing adaptation activities to reduce adverse |
| [Name of Designated Government Official]                                                                                                                                                                                                                                                                                                                                                                                                                                                                                                                                                                                                                                                                                                                                                                                                                                                                                                                                                                                                                                                                                                                                                                                                                                                                                                                                                                                                                                                                                                                                                                                                                                                                                                                                                                                                                                                                                                                                                                                                                                                                                       | Adap            | tation Fund. If approved, the project will be implemented by [implementing entity] and                                                                                                 |
|                                                                                                                                                                                                                                                                                                                                                                                                                                                                                                                                                                                                                                                                                                                                                                                                                                                                                                                                                                                                                                                                                                                                                                                                                                                                                                                                                                                                                                                                                                                                                                                                                                                                                                                                                                                                                                                                                                                                                                                                                                                                                                                                |                 | Sincerely,                                                                                                                                                                             |
|                                                                                                                                                                                                                                                                                                                                                                                                                                                                                                                                                                                                                                                                                                                                                                                                                                                                                                                                                                                                                                                                                                                                                                                                                                                                                                                                                                                                                                                                                                                                                                                                                                                                                                                                                                                                                                                                                                                                                                                                                                                                                                                                |                 |                                                                                                                                                                                        |
|                                                                                                                                                                                                                                                                                                                                                                                                                                                                                                                                                                                                                                                                                                                                                                                                                                                                                                                                                                                                                                                                                                                                                                                                                                                                                                                                                                                                                                                                                                                                                                                                                                                                                                                                                                                                                                                                                                                                                                                                                                                                                                                                |                 |                                                                                                                                                                                        |

LOEs must be fully in order by the submission deadline.

Defini

#### Resources

LOEs: Template

https://www.adaptation-fund.org/applyfunding/project-funding/projectproposal-materials/

LOEs: to whom?

afbsec@adaptation-fund.org shansmoevi@adaptation-fund.org cc: Any email specified in the Courtesy Notice