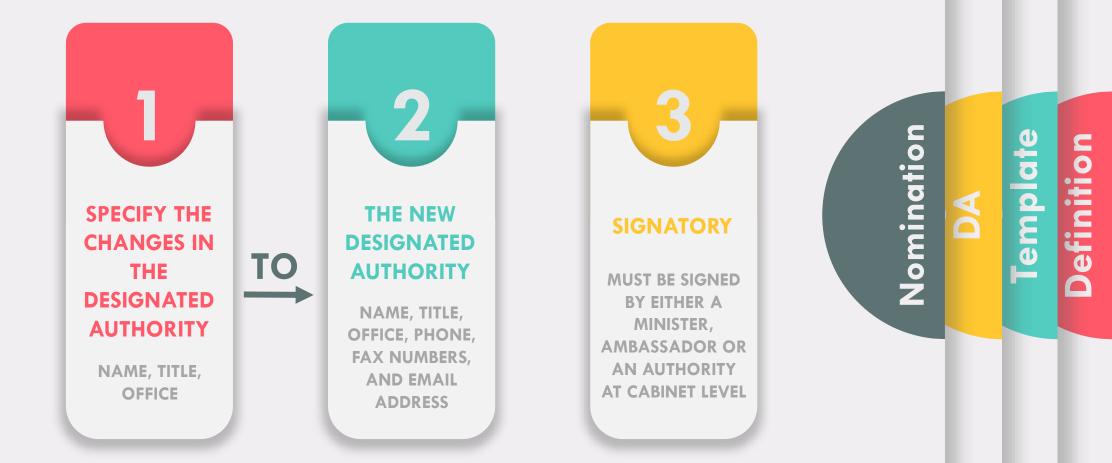

# **DA Nomination Letter**

When a country nominates a new DA, the AF secretariat has to receive an official letter of notification on the change of the DA. The letter is required to:

Paragraph 20 of the Operational Policies and Guidelines of the Adaptation Fund: process of the nomination of a <u>Designated Authority</u>.

Contact

Process to nominate a DA Paragraph 20 of the AF Operational Policies and Guidelines https://www.adaptationfund.org/document/operational-policiesguidelines-parties-access-resources-adaptationfund/